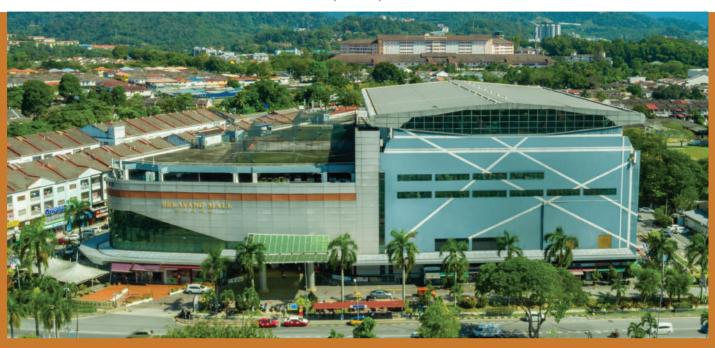

# Selayang Mall, Selayang

## Location

The property is located within Taman Selayang Utama, a medium-sized housing scheme.

Generally, the neighbourhood comprises of a mixture of residential and commercial developments. Prominent landmarks in the neighbourhood include Selayang General Hospital, Forest Reserve Institute of Malaysia (FRIM), Selayang Municipal Council (MPS) and Gombak District Land Office.

# Property type

Shopping Mall

### Description

4-storey retail space with 6-storey car park