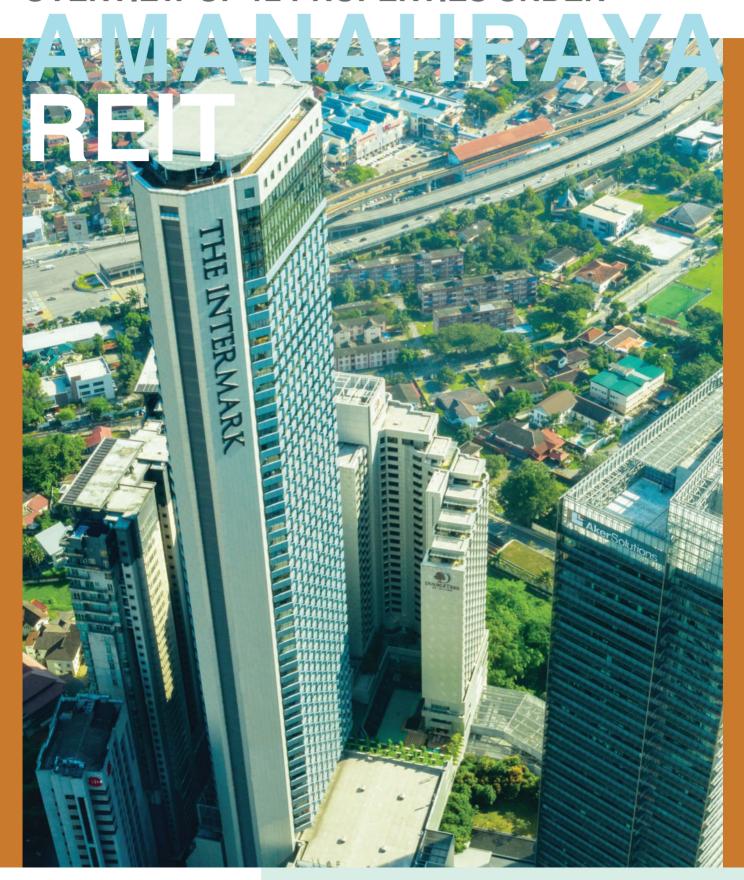

# Vista Tower, Kuala Lumpur

#### Location

The property is located within The Intermark development at Jalan Tun Razak. The Intermark is located approximately 1.3 kilometres north east of Kuala Lumpur City Centre.

#### **Address**

Vista Tower, The Intermark, 348, Jalan Tun Razak, 50400 Kuala Lumpur.

#### Description

A sixty three (63) office tower with three (3) basement levels B1 to B3 identified as Vista Tower together with 914 car park bays which forms part of the integrated commercial development known as The Intermark, Kuala Lumpur.